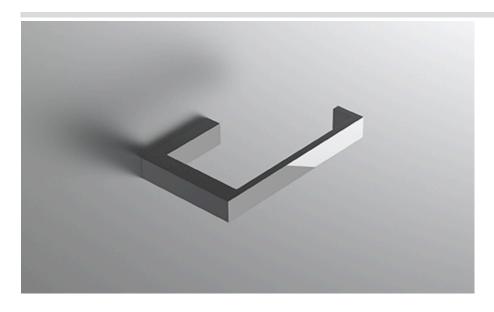

## **COLLECTION ONE9**

TISSUE HOLDER

| Model                | Product                                                     |                              | Finishes Available                                            |
|----------------------|-------------------------------------------------------------|------------------------------|---------------------------------------------------------------|
| ONN-TPHR<br>ONN-TPHL | Tissue Holder (Facing Right)<br>Tissue Holder (Facing Left) |                              | Multiple finishes available. Over 23 finishes to choose from. |
| finishes             | Polished (-P)                                               | Antique Copper (-ACOP)       | Polished Gold (-PGLD)                                         |
|                      | Brushed (-B)                                                | Polished Brass (-PBRS)       | Brushed Copper (-BCOP)                                        |
|                      | Brushed Gold (-BGLD)                                        | Matte White (-WHT)           | Brushed Rose Gold (-BRGD)                                     |
|                      | Matte Black (-BLK)                                          | Brushed Modern Bronze (-BMBF | RZ) Brushed Black (-BRBLK)                                    |
|                      | Oil Rubbed Bronze (-ORB)                                    | Glossy White (-GWHT)         | Polished Black (-PBLK)                                        |
|                      | Brushed Brass (-BBRS)                                       | Polished Rose Gold (-PRGD)   | Antique Nickel (-ANKL)                                        |
|                      | Brushed Bronze (-BBRZ)                                      | Unlacquered Brass (-UBRS)    | Black Nickel (-NKBL)                                          |
|                      | Antique Brass (-ABRS)                                       | Polished Nickel (-PNKL)      |                                                               |